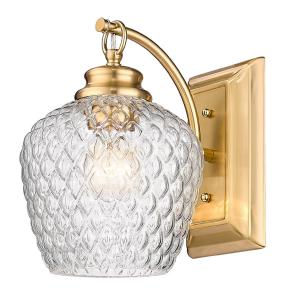

## Adeline MBG

1088-1W MBG-CLR

UPC: 844375100343

## 1 Light Wall Sconce

Retro with a flirty flair, Adeline is ideal for eclectic spaces. The transitional fixtures are feminine with a vintage look and organic form. The embossed diamond-cut lattice pattern of the clear, curved glass refracts light and adds visual interest. Open bottom shades create task lighting and allow for easy bulb changes.

| Fixture Finish:     | Modern Brushed Gold        |                                      |
|---------------------|----------------------------|--------------------------------------|
| Glass/Shade Finish: | Clear Glass                |                                      |
| Materials:          | Steel                      | Glass                                |
| Fixture Width:      | 7.125"                     | 18.0975cm                            |
| Fixture Height:     | 10"                        | 25.4cm                               |
| Min - Max Height:   | 9.75"                      | 24.765cm                             |
| Glass Diameter:     | 7.125"                     | 18.0975cm                            |
| Glass Height:       | 6.875"                     | 17.4625cm                            |
| Canopy/Backplate:   | 4.625"W x 8"H x 1.125"E    | 11.7475cm W x 20.32cm H x 2.8575cm E |
| Chain:              | NA                         |                                      |
| Rod:                | NA                         | NA                                   |
| Wire:               | 8"                         | 20.32cm                              |
| Bulb Type:          | Incandescent, Type A       |                                      |
| Wattage:            | 1 x 100W(M)                |                                      |
| Voltage:            | 120                        |                                      |
| Install Position:   | Not Reversible - Down Only |                                      |
| Approved Location:  | Damp Location              |                                      |